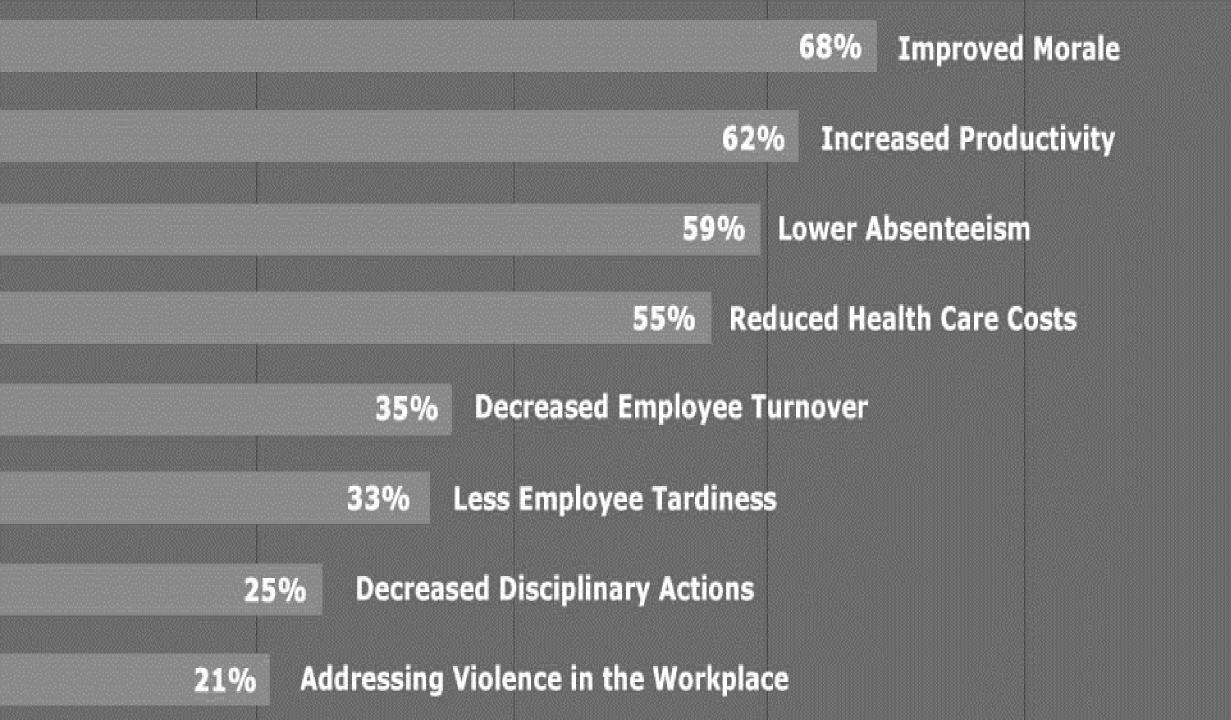

esponder Needs

EAP/CISD

Questions and Discussion

Mental Health Military Society Communities Education Communities Education
Veterans SUICIDE Serious
Self-Harm SUICIDE Students
Hotline PREVENTION Youth
Support PREVENTION LGBTO
Awareness Policy Intervention Counseling Hospitals College
B. Depression Social Media ECOMMunication Study Attempts

#### **IMWCA & Connections, Inc Partnership**



#### First Responder Types





## Why Early Recognition is Important



## **Critical Incident Stress Debriefing**



Critical Incident Stress Debriefing is a peer-led approach to crisis intervention developed specifically for first responders. The CISD services can be performed at the member site with a certified CISD affiliated professional staff for an emergency crisis.

## **EAP Services**















"Thanks for the program. Very helpful.

Hopefully saved my marriage and brought me closer to my family. Thanks!"

"Thank you for providing this service. We believe EAP helped us turn a corner towards emotional healing after my brother's death."

"We had 50 people attend the CISD and we received excellent reviews. We have been actively offering to host CISD's when we are aware of a tragic event."

"The training regarding completing a written EAP referral was invaluable. I appreciated the insights about disciplinary action or EAP referral done together or separately."

"I utilized this service for legal aid, the attorney was very nice and reassuring, gave good advice."

# Have a safe day.

What questions do you have?

<u>First Responder Video</u>

Maynard Wellik maynard@connectionsea