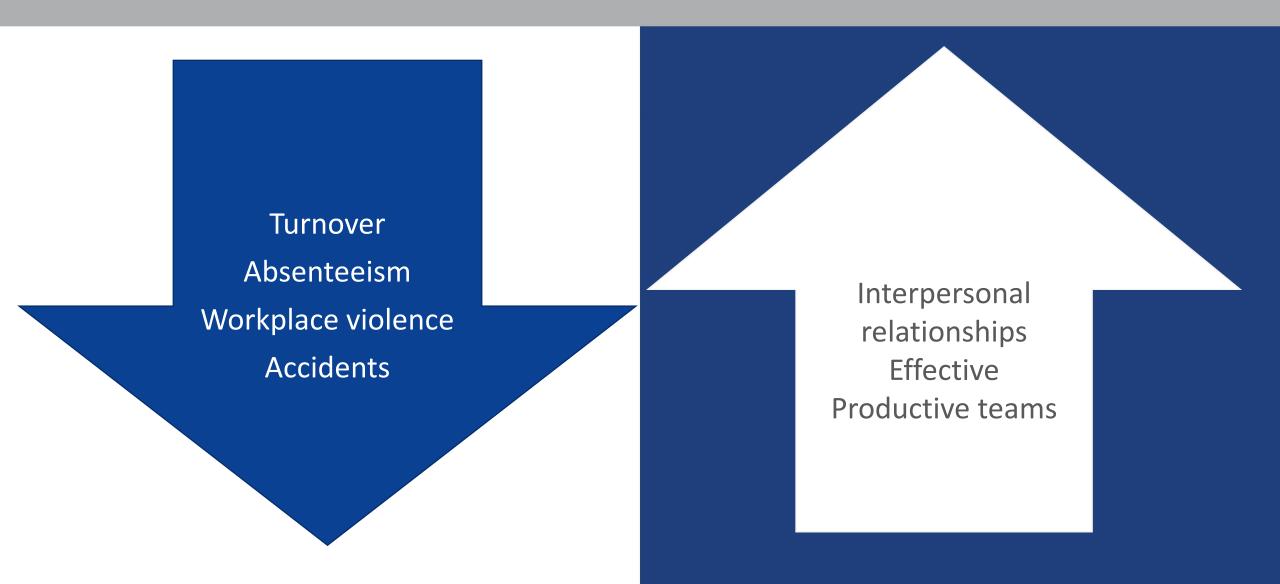

# IMWCA – Connections First Responder EAP Program

Lisa A. Mart SPHR, SHRM-SCP Human Resources Specialist Maynard Wellik, EAP Service Associate, Connections, Inc.



Employee & First Responders Assistance Program



First Responder Needs

EAP/CISD

Questions and Discussion

Mental Health Military Society Communities Education Communities Education
Veterans SUICIDE Serious
Self-Harm SUICIDE Students
Hotline PREVENTION Youth
Support PREVENTION LGBTO
Awareness Policy Intervention Counseling Hospitals College
B. Depression Social Media ECOMMunication Study Attempts

#### **IMWCA & Connections, Inc Partnership**



#### First Responder Types





## Why Early Recognition is Important



## **Critical Incident Stress Debriefing**



Critical Incident Stress Debriefing is a peer-led approach to crisis intervention developed specifically for first responders. The CISD services can be performed at the member site with a certified CISD affiliated professional staff for an emergency crisis.

## **EAP Services**















"Thanks for the program. Very helpful.

Hopefully saved my marriage and brought me closer to my family. Thanks!"

"Thank you for providing this service. We believe EAP helped us turn a corner towards emotional healing after my brother's death."

"We had 50 people attend the CISD and we received excellent reviews. We have been actively offering to host CISD's when we are aware of a tragic event."

"The training regarding completing a written EAP referral